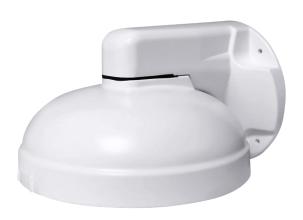

## Wall mount bracket for multi-sensor cameras

## **DWC-PZWMW**

| WHAT'S IN THE BOX          |   |   |                   |           |   |
|----------------------------|---|---|-------------------|-----------|---|
| Camera Mounting Screws     |   | 2 | Mounting Pad      |           | 1 |
| Screws and Plastic Anchors |   | 4 | Mounting Template | Mil Water | 1 |
| Safety Wire                | 0 | 1 | Quick Setup Guide |           |   |