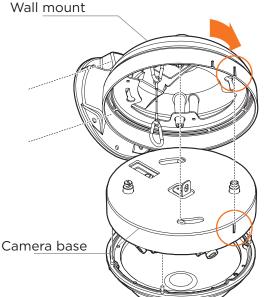

## INSTALLATION

- Using the mounting template or the mounting bracket itself, mark and drill the necessary holes on the mounting surface.
- Secure the mounting bracket to the mounting surface using the screws and anchors included. Use the mounting pad between the bracket's arm and mounting surface as needed.
- 3 Affix the safety wire at the bottom of the mounting bracket's case. Connect the other side of the safety wire to the base of the camera.
- 4 Pass wires through and make all necessary connections.
- (5) Secure the camera to the mounting bracket using the included screws. Align the indented lines on the side of the camera with the lines on the mounting bracket as seen in the image on the right. Rotate the camera clockwise to lock into position.