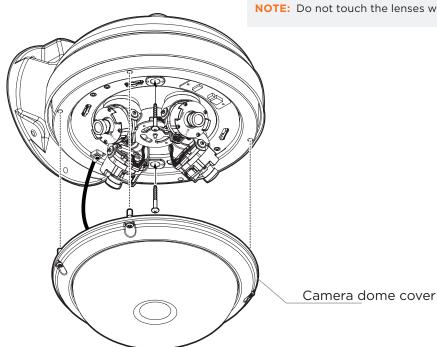

6 Adjust the camera modules' position and angle and complete the installation by placing the dome cover on the camera. Secure the dome cover to the camera base using the screws included with the camera. See the camera's QSG for more information.