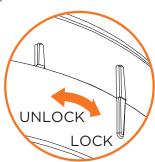

## INSTALLATION

- Using the mounting template or the mounting bracket itself, mark and drill the necessary holes on the mounting surface.
- Secure the mounting bracket to the mounting surface using the screws and anchors included. Use the mounting pad between the bracket's arm and mounting surface as needed.
- 3 Affix the safety wire at the bottom of the mounting bracket's case. Connect the other side of the safety wire to the base of the camera.
- 4 Pass wires through and make all necessary connections.
- (5) Secure the camera to the mounting bracket using the included screws. Align the indented lines on the side of the camera with the lines on the mounting bracket as seen in the image on the right. Rotate the camera clockwise to lock into position.